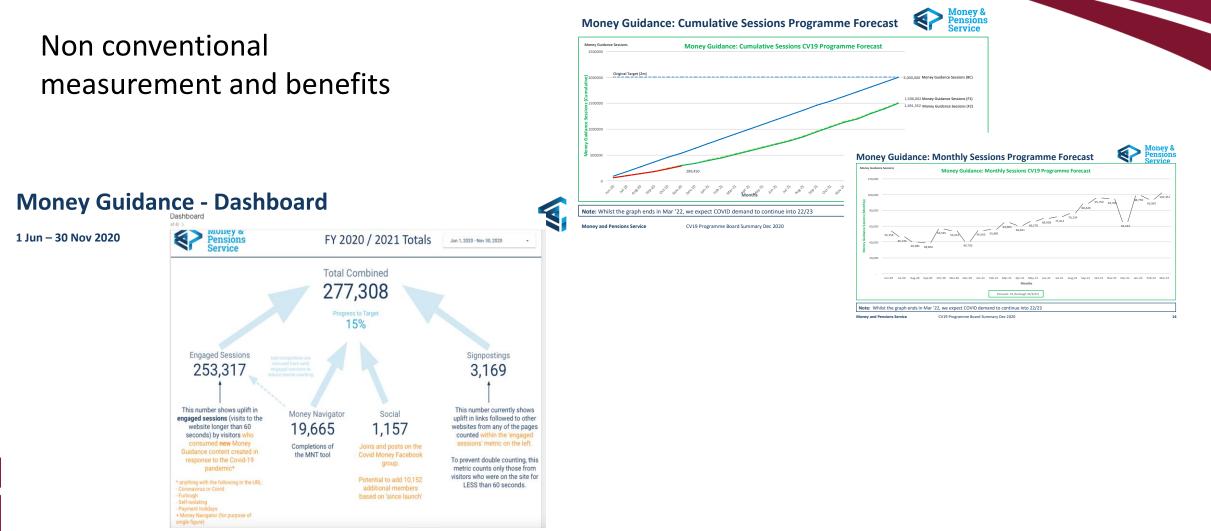

#### .....conventional thinking

### I.....benefits define vs delivery capability .....measuring online .....leadership and HMT to think differently

## Money Guidance KPI Metrics

Between May 2020 and end March 2022 MaPS has committed to help 2m more people with Money Guidance.

#### Of those:

- 1.9m will be helped via direct & digital sources
- 0.1m will be helped through MaPS contact centres

To achieve these targets it will be necessary to utilise all free channels to market, and optimally spend the £250k that has been requested.