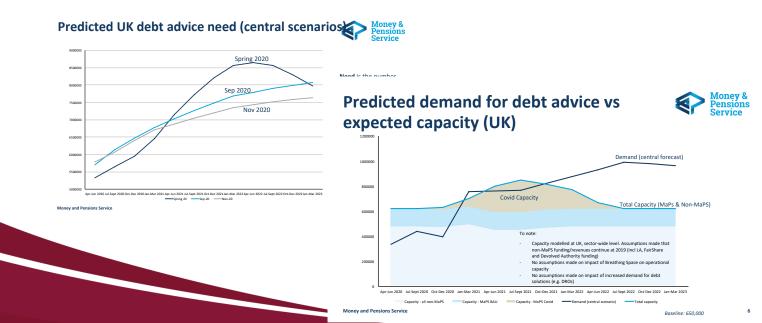

## What was the Covid Response Programme?

Monev 8

- Not your run of the mill Covid response programme
- Not public health but financial health
- Support those in debt for the first time
- £54m programme
- Accelerated mobilisation

## What was the Covid Response Programme?

Money 8

- Not your run of the mill Covid response programme
- Not public health but financial health
- Support those in debt for the first time
- £54m programme
- Accelerated mobilisation
- 3-4 months concept to mobilisation