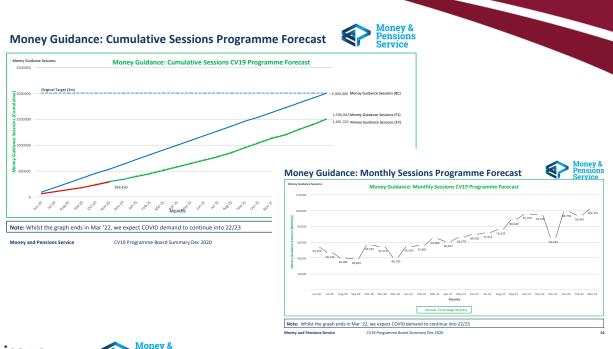

## Money Guidance KPI Metrics

Between May 2020 and end March 2022 MaPS has committed to help 2m more people with Money Guidance.

#### Of those:

- 1.9m will be helped via direct & digital sources
- 0.1m will be helped through MaPS contact centres

To achieve these targets it will be necessary to utilise all free channels to market, and optimally spend the £250k that has been requested.